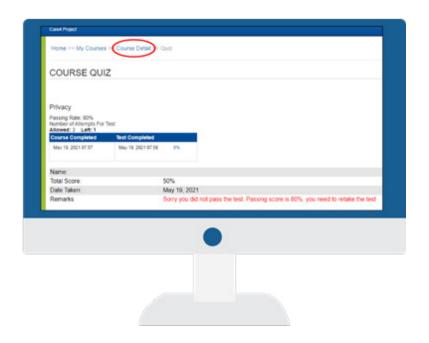

# Retaking a Test

If you failed your test on the first attempt (below 80 per cent), you can retake the test. Each user has two attempts to pass the module tests. If you fail a second time, you will not be able to retake the test and your leader will connect with you to determine next steps.

**Step 1:** Click "Course Detail" at the top of your screen.

**Step 2:** You will be redirected back to the Course Detail page where you can click to the '**Take Test**' icon to retake the test or select '**Take Course**' to review the material again.