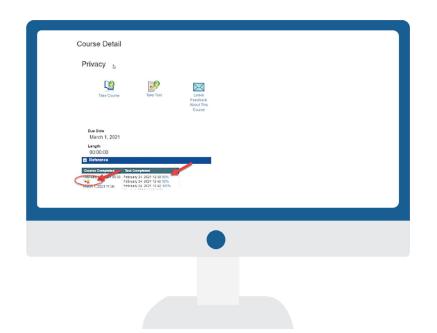

### **Getting Your Certificate and Test Score**

6. You can download your certificate in the **"Course Detail"** page by clicking the certificate button. You are able to view your test scores here as well.