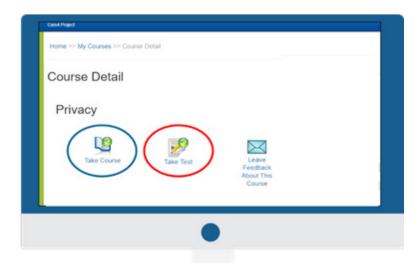

#### 5. Click on Take Course

Once the Course Detail pages loads, you will see the list of courses and tests you will need to complete. Click on "Take Course" to launch the course.

Some courses require you to complete a test at the end. If it's required, you will see a "**Take Test**" icon. Click on the icon to take the test.

**Step 1:** Click "Course Detail" at the top of your screen.

**Step 2:** You will be redirected back to the Course Detail page where you can click to the '**Take Test**' icon to retake the test or select '**Take Course**' to review the material again.