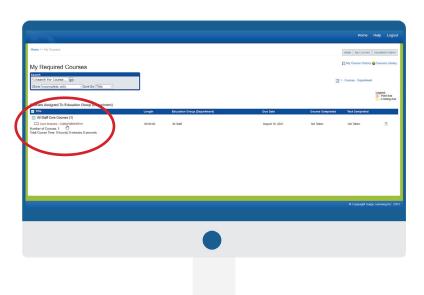

#### 4. Click on Core Modules

Once the **My Courses** page loads, you will see the courses that have been assigned to you. Click on "**Core Modules**" to access them.