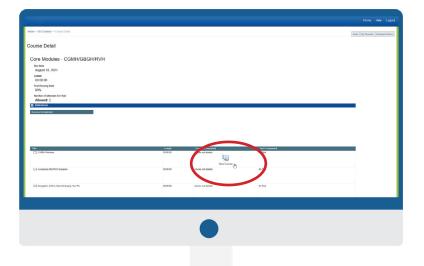

#### 4. Click on Core Modules

Once the **My Courses** page loads, you will see the courses that have been assigned to you. Click on "**Core Modules**" to access them.

#### 5. Click on Take Course

Once the Course Detail pages loads, you will see the list of courses and tests you will need to complete. Click on "Take Course" to launch the course.

Some courses require you to complete a test at the end. If it's required, you will see a "**Take Test**" icon. Click on the icon to take the test.