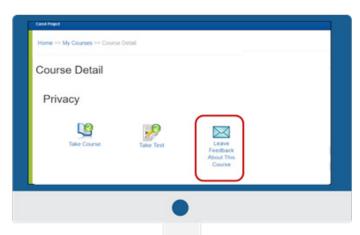

Option 2: From the "My Courses" page, select the course you would like to provide feedback on. Then, click the "Leave Feedback About This Course" icon.