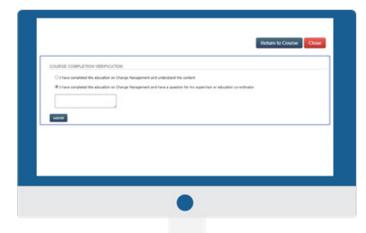

# Submitting Feedback

After completing your eLearning you are able to submit feedback. There are two ways to submit feedback.

Option 1: Upon the completion of a module, select "I have completed the education on Change Management and have a question for my supervisor or education coordinator"