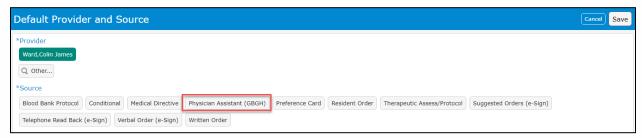

## **How to Order Using the New Ordering Source**

 Upon entering orders on a patients chart, residents will be presented with the following screen:

- Select the appropriate supervising physician as well as the "Physician Assistant (GBGH)" Button when inputting Orders
- Click "SAVE"
- Now the orders may be entered