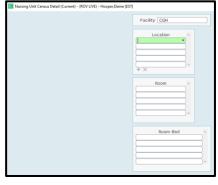

## **Topics: Printing List of Patients**

**Overview:** Request for ability to print a report for patient lists From Administration>Registration>Custom Reports> **Census:** Nursing Unit Census Detail (Current)

You will be prompted to enter:

- Facility or site
- Location
- Room (can enter room-bed as well)