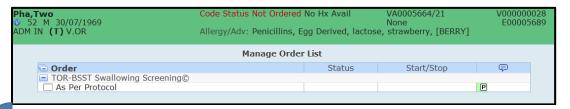

## Overview:

Patients may have a TOR-BSST screening done by certified Health Care Providers. This intervention can be ordered by Ordering Care Provider or be added to the Patient's worklist. There is a protocol attached to the order and to the intervention