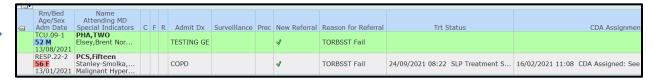

These orders will automatically appear on the status boards for Dietitian and Speech Language Pathology to follow up on.