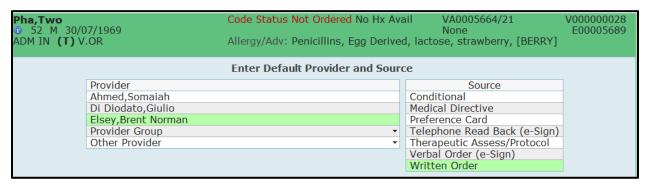

When documentation is complete for the TOR-BSST tool the user is prompted to move status to Complete

The user will then be automatically prompted to enter orders for referral to Dietitian and Speech Language Pathology

These orders will automatically appear on the status boards for Dietitian and Speech Language Pathology to follow up on.