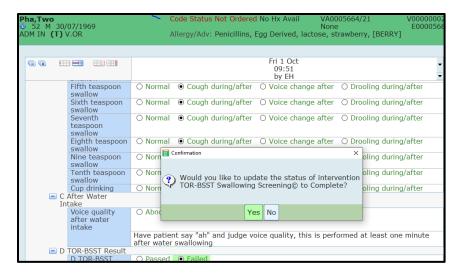

When documentation is complete for the TOR-BSST tool the user is prompted to move status to Complete

The user will then be automatically prompted to enter orders for referral to Dietitian and Speech Language Pathology