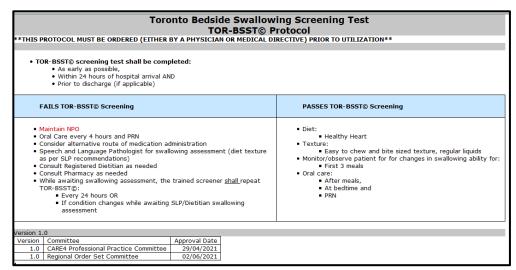

## Overview:

Patients may have a TOR-BSST screening done by certified Health Care Providers. This intervention can be ordered by Ordering Care Provider or be added to the Patient's worklist. There is a protocol attached to the order and to the intervention