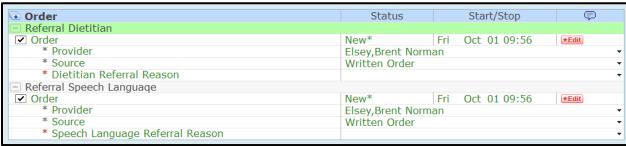

When documentation is complete for the TOR-BSST tool the user is prompted to move status to Complete

The user will then be automatically prompted to enter orders for referral to Dietitian and Speech Language Pathology

These orders will automatically appear on the status boards for Dietitian and Speech Language Pathology to follow up on.