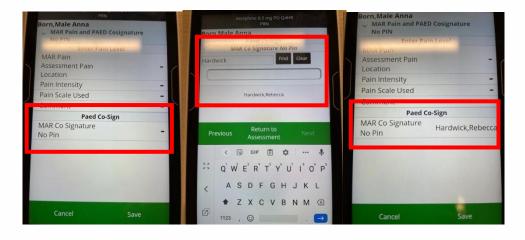

Using the TC52 enhanced scanner, scan your patient armband and applicable medication barcode. User will be prompted with the MAR Co Signature No PIN assessment on the enhanced scanner.

Obtain your Independent Double Check on the medication, click on the assessment, search the name of the user who performed the independent double check and click "Find". Click on the name of the user. Prior to saving administration, user should see the MAR Co Signature No Pin assessment and the name of the co-signing user that they selected.