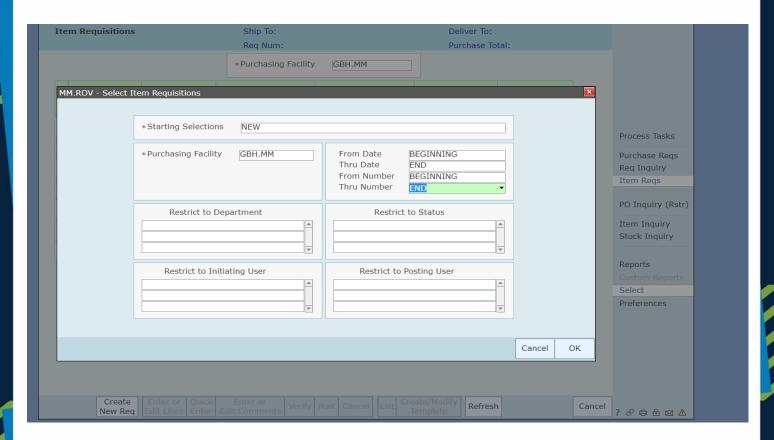

# **Step 5**– Enter "New" in Starting Selections field, your purchasing facility and to view ALL requisitions, select Date and Number Ranges from Beginning to End and click "OK":

NOTE: You can restrict your view by completing the other fields for "Department", "Status", "Initiating User" and "Posting User".