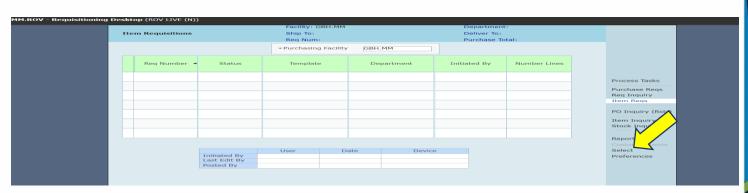

#### Step 2 - Select Item Regs:

| Item Requisitions |                          |                  | Ship To:<br>Reg Num          | Ship To:<br>Reg Num: 000000043 |                         |             |                    | Deliver To:<br>Purchase Total: 350.12 |              |               |                                               |
|-------------------|--------------------------|------------------|------------------------------|--------------------------------|-------------------------|-------------|--------------------|---------------------------------------|--------------|---------------|-----------------------------------------------|
|                   |                          | + Purchasin      | + Purchasing Facility HHC.MM |                                |                         |             |                    |                                       |              | Process Tasks |                                               |
|                   | Req Number 🔻             | Status           | Templat                      | 9                              | De                      | partment    | Initia             | ted By                                | Number Lines |               | PO Receive<br>Purchase Order<br>Cost/Qty Chng |
| 0                 | 0000000043               | WORKING          | H.NUTRITION                  |                                | 5070119                 | 50000000    | ATTEROO            | 1RV                                   | 4            |               | PO Inquiry<br>PO From Inv                     |
|                   |                          |                  |                              |                                |                         |             |                    |                                       |              |               | PO From Req                                   |
|                   |                          |                  |                              |                                |                         |             |                    |                                       |              |               | Check PO Num                                  |
|                   |                          |                  |                              |                                |                         |             |                    |                                       |              |               | Purchase Regs                                 |
|                   |                          |                  |                              |                                |                         |             |                    |                                       |              |               | Req Inquiry                                   |
|                   |                          |                  |                              |                                |                         |             |                    |                                       |              |               | Req From Inv                                  |
| -                 |                          |                  |                              |                                |                         |             |                    |                                       |              |               | Pur Routines                                  |
|                   |                          |                  |                              |                                |                         |             |                    |                                       |              |               | Other Inquiries                               |
|                   |                          |                  |                              |                                |                         |             |                    |                                       |              |               | Contracts                                     |
|                   |                          |                  |                              |                                |                         |             |                    |                                       |              |               | Bid Worksheet                                 |
|                   |                          |                  |                              |                                |                         |             |                    |                                       |              |               | EDI                                           |
|                   |                          | Initiated By     | User<br>ATTEROO1RV           | 20/04/2                        | Device 21 HTML-2881-724 |             |                    |                                       |              |               | Reports<br>MM/AP Reports                      |
|                   |                          |                  | ATTERO01RV                   | 20/04/2                        |                         |             |                    |                                       |              |               | Custom Reports                                |
|                   |                          | Posted By        |                              |                                |                         |             |                    |                                       |              |               |                                               |
|                   |                          |                  |                              |                                |                         |             |                    |                                       |              |               | Select                                        |
|                   |                          |                  |                              |                                |                         |             |                    |                                       |              |               | Scanning                                      |
|                   |                          |                  |                              |                                |                         |             |                    |                                       |              |               | System Status                                 |
|                   |                          |                  |                              |                                |                         |             |                    |                                       |              |               | Preferences                                   |
|                   | Create Er<br>New Req Edi | nter or Quick Pu | inch Enter or                |                                | rify Post               | Cancel List | Create/M<br>Templa |                                       | resh         | Cancel        | ? Ø ⇔ 缶 ⊠ △                                   |

#### **Step 3 – Select Purchasing facility from the drop down menu:**

### Step 4 – Click on "Select" on the right hand menu: