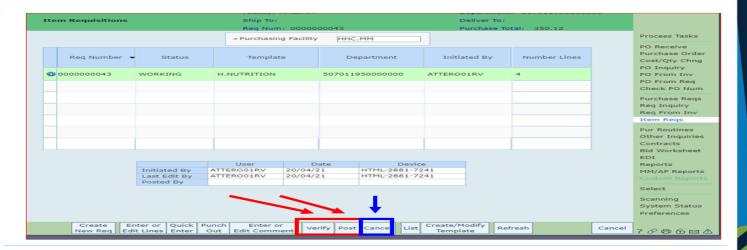

Step 6– Once reviewed, you must click on the requisition you are ready to approve. Select VERIFY and OK and then POST to approve. If incomplete, select CANCEL to not move forward with approval.