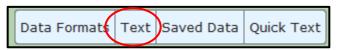

## Process:

- From the Status Board- select the patient you want to enter a note on
- Click on Write Note
- Use Text at the bottom of the new note page and select formatted text and select F.Wound

Clinical Data
Snapshot
Specialty Care
Plan Of Care
Worklist
Mar
Write Note
TAR
Discharge Plan
Questionnaires