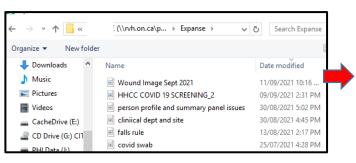

- Move cursor to a blank spot in the note and then click on the paint can and paint brush
  at the top- this will allow you to browse to the location where
  you have temporarily stored the image of the patient's
  wound
- Click on the file and then click on enter
- The image will appear in the note
- Finish documenting the rest of the SOAPE Note and then click on Ok and Save