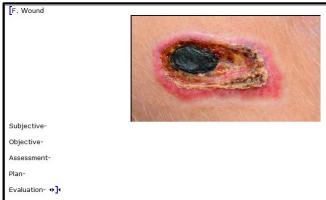

## Process:

- From the Status Board- select the patient you want to enter a note on
- Click on Write Note
- Use Text at the bottom of the new note page and select formatted text and select F.Wound

Clinical Data
Snapshot
Specialty Care
Plan Of Care
Worklist
Mar
Write Note
TAR
Discharge Plan
Questionnaires

- Move cursor to a blank spot in the note and then click on the paint can and paint brush
  at the top- this will allow you to browse to the location where
  you have temporarily stored the image of the patient's
  wound
- Click on the file and then click on enter
- The image will appear in the note
- Finish documenting the rest of the SOAPE Note and then click on Ok and Save