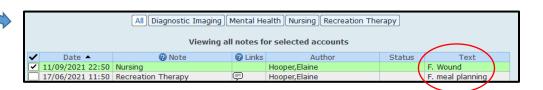

to the notes of the Wound Specialist

## Process:

- From the Status Board- select the patient you want to enter a note on
- Click on Write Note
- Use Text at the bottom of the new note page and select formatted text and select F.Wound



Clinical Data
Snapshot
Specialty Care
Plan Of Care
Worklist
Mar
Write Note
TAR
Discharge Plan
Questionnaires

- Move cursor to a blank spot in the note and then click on the paint can and paint brush
  at the top- this will allow you to browse to the location where
  you have temporarily stored the image of the patient's
  wound
- Click on the file and then click on enter
- The image will appear in the note
- Finish documenting the rest of the SOAPE Note and then click on Ok and Save





The note will be available for viewing under the Notes tab in EMR