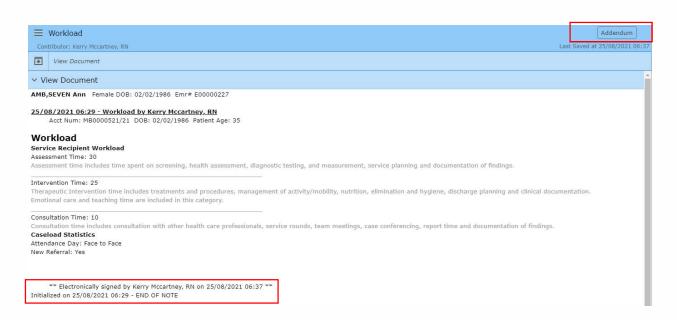

Select the Workload document. To make documentation easier click on "Rapid Entry" located in the middle of the blue tool bar at the top of the page.

Now fill in the relevant information based on the time spent with this patient.

When you are finished, click sign in the top right corner of the blue tool bar. Once you sign the document you will no longer be able to go back and change the information, you will only be able to add an amendment.