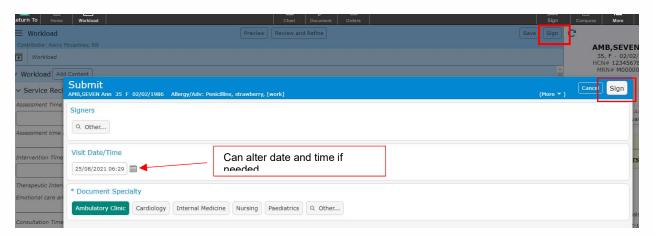

When you are finished, click sign in the top right corner of the blue tool bar. Once you sign the document you will no longer be able to go back and change the information, you will only be able to add an amendment.