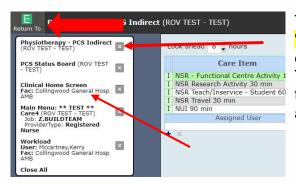

## **Indirect Workload**

Indirect Workload is capturing time spent doing the same activities, but is not linked to a specific patient.

You will need to "Return To" the Main Menu.

You then will change to clinical and select "PCS Status Board"

Once you have PCS Status Board open, on the right side of the screen in the darker green you will see "Indirect" click on it with your mouse.

Now select the clinic you are filling the workload for from the list that pops up, then click open on the bottom middle of the screen.

You will receive a pop up, click "Save".

And now you are finished documenting your Indirect Workload.

To return to the Ambulatory work screen go the "Return To" in the top left of the black tool bar and close out of PCS or return to AMB home screen. You may have to go the "Return To" menu two or three times to close everything out. You are only able to close one application at a time.