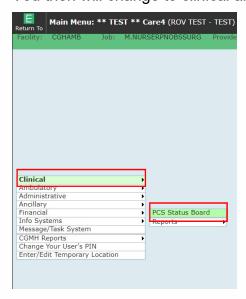

## **Indirect Workload**

Indirect Workload is capturing time spent doing the same activities, but is not linked to a specific patient.

You will need to "Return To" the Main Menu.

You then will change to clinical and select "PCS Status Board"