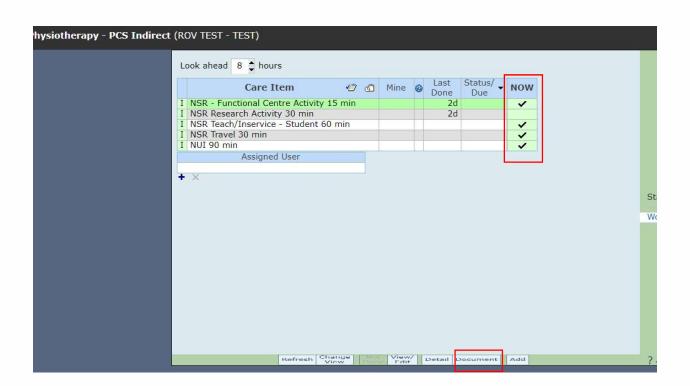

Now you will see that the workload items are added to the "Work List". To document on them you need to click beside the intervention under the "NOW" header and then click on "Document" on the bottom green tool bar.