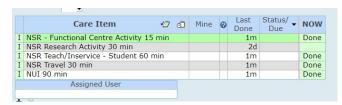

Now you will see that the workload items are added to the "Work List". To document on them you need to click beside the intervention under the "NOW" header and then click on "Document" on the bottom green tool bar.

You will receive a pop up, click "Save".

And now you are finished documenting your Indirect Workload.

To return to the Ambulatory work screen go the "Return To" in the top left of the black tool bar and close out of PCS or return to AMB home screen. You may have to go the "Return To" menu two or three times to close everything out. You are only able to close one application at a time.