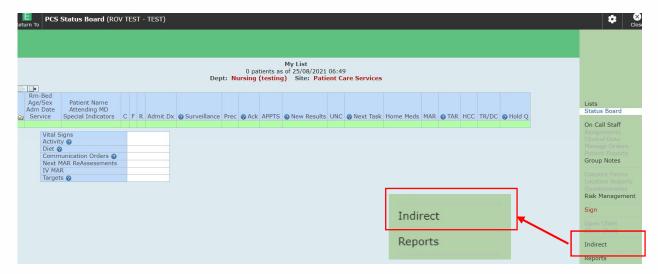

Once you have PCS Status Board open, on the right side of the screen in the darker green you will see "Indirect" click on it with your mouse.

Now select the clinic you are filling the workload for from the list that pops up, then click open on the bottom middle of the screen.

A work list will then become available. You will need to click on Add that is on the bottom of that screen to add your workload time.

The "Intervention Lookup" will appear, choose which ever workload items are needed.