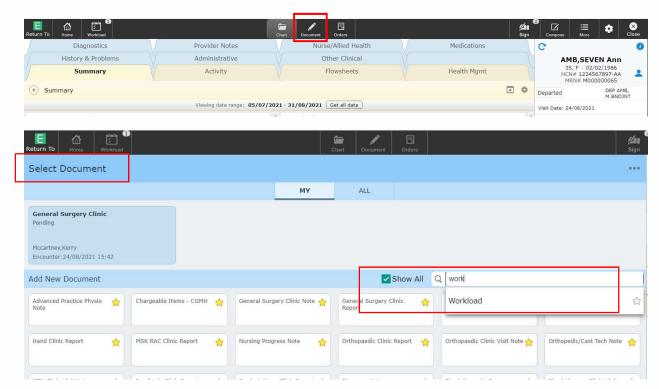

## **CARE4 MODULE NAME: Workload**

To complete patient direct workload, you will need to be in the patient's chart and open the "Document Selection" page. If you are currently in document then double click on "Document" to open another document.

Select the Workload document. To make documentation easier click on "Rapid Entry" located in the middle of the blue tool bar at the top of the page.

Now fill in the relevant information based on the time spent with this patient.