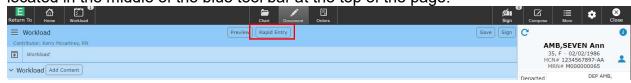

Select the Workload document. To make documentation easier click on "Rapid Entry" located in the middle of the blue tool bar at the top of the page.

Now fill in the relevant information based on the time spent with this patient.