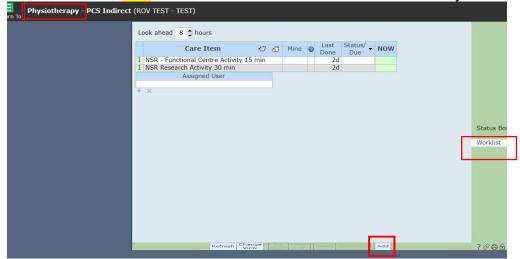

A work list will then become available. You will need to click on Add that is on the bottom of that screen to add your workload time.

The "Intervention Lookup" will appear, choose which ever workload items are needed.