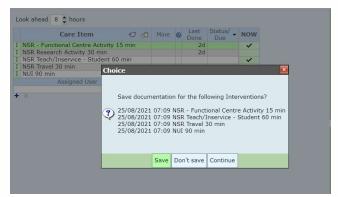

You will receive a pop up, click "Save".

And now you are finished documenting your Indirect Workload.

To return to the Ambulatory work screen go the "Return To" in the top left of the black tool bar and close out of PCS or return to AMB home screen. You may have to go the "Return To" menu two or three times to close everything out. You are only able to close one application at a time.