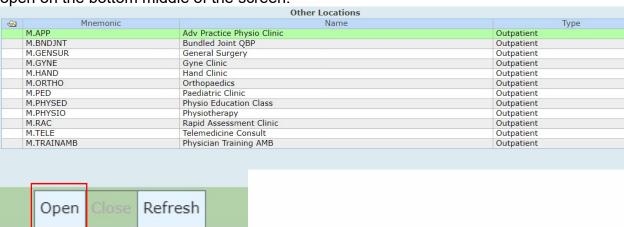

Once you have PCS Status Board open, on the right side of the screen in the darker green you will see "Indirect" click on it with your mouse.

Now select the clinic you are filling the workload for from the list that pops up, then click open on the bottom middle of the screen.