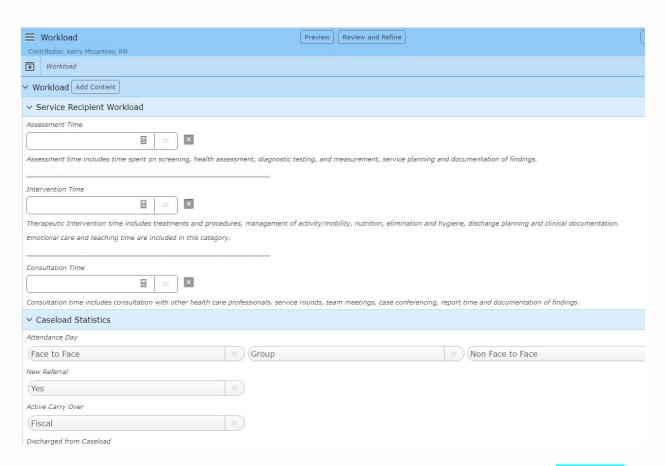

Select the Workload document. To make documentation easier click on "Rapid Entry" located in the middle of the blue tool bar at the top of the page.

Now fill in the relevant information based on the time spent with this patient.