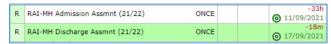

#### Worklist Reference Date

- Displays under the Status/Due Column
- The assessment cannot be documented under the reference date is reached
  - Reference dates are in green font for future dates

- Assessments due display in black font can be documented
- Overdue assessments that have not been documented, display reference dates in red font