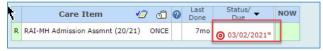

#### Worklist Reference Date

- Displays under the Status/Due Column
- The assessment cannot be documented under the reference date is reached
  - Reference dates are in green font for future dates

- Assessments due display in black font can be documented
- Overdue assessments that have not been documented, display reference dates in red font