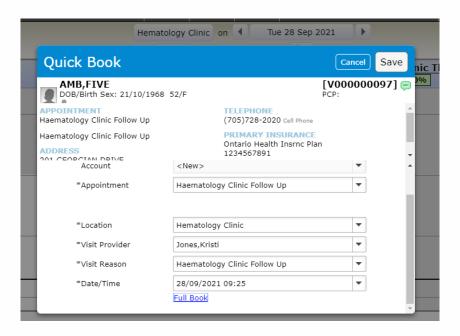

If searching patient from the Home Screen choose the appropriate booked appointment.

Selecting a New Visit from this screen will not attach your documentation to the chart. Go to the Scheduling Grid.

Select Quick book on your schedule.

Search for patient.

Fill out required fields and save.

Once saved patient is booked. Check in from the scheduling grid.

This will do a quick booking to be able to attach orders to this visit.