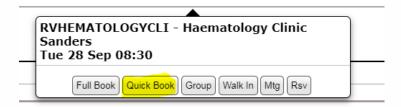

If searching patient from the Home Screen choose the appropriate booked appointment.

Selecting a New Visit from this screen will not attach your documentation to the chart. Go to the Scheduling Grid.

Select Quick book on your schedule.