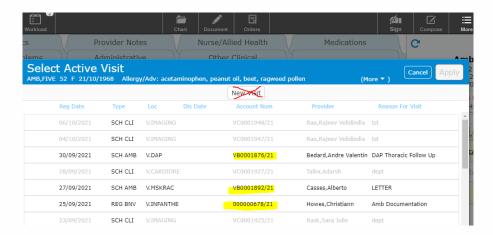

If searching patient from the Home Screen choose the appropriate booked appointment.

Selecting a New Visit from this screen will not attach your documentation to the chart. Go to the Scheduling Grid.

Select Quick book on your schedule.