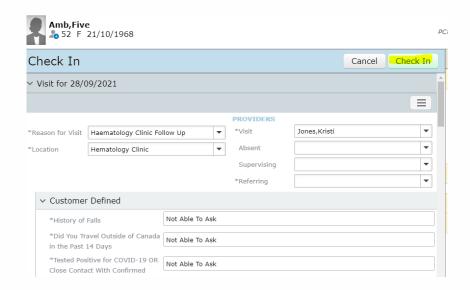

Search for patient.

Fill out required fields and save.

Once saved patient is booked. Check in from the scheduling grid.

This will do a quick booking to be able to attach orders to this visit.