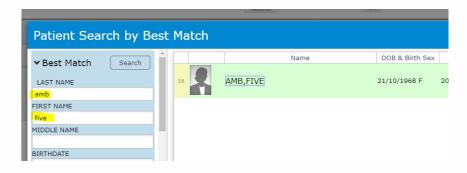

Search for patient.

Fill out required fields and save.

Once saved patient is booked. Check in from the scheduling grid.

This will do a quick booking to be able to attach orders to this visit.