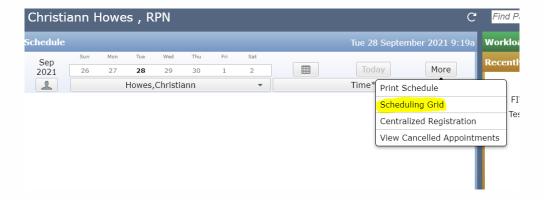

If searching patient from the Home Screen choose the appropriate booked appointment.

Selecting a New Visit from this screen will not attach your documentation to the chart. Go to the Scheduling Grid.

Select Quick book on your schedule.