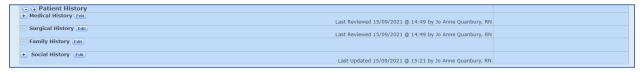

If the patient has been admitted previously to your facility or another CARE4 facility and the Patient History was completed, the user may review information and change if needed

- Last Updated and Last date and time and user will be noted
- Open using Edit
- Users can use Remove button if history is no longer relevant/pertinent for Medical/Surgical/Family History
- Social History (double) click on items you wish to remove/undo Note Remove button does not work
- Once Patient History has been reviewed (with or without changes) user can use the Reviewed Med/Sur Hx in footer
- \*\*Last Reviewed date, time and user will be updated once reviewed and changes complete\*\*