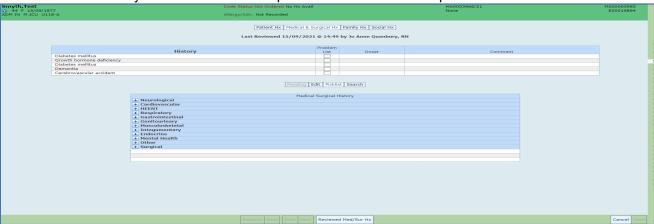

Functionality of MEDICAL, SURGICAL AND FAMILY HISTORY are the same -

- Open using Edit
- User may use
  - o **Picklist** and search under appropriate system
  - Search function and type in specific problem/diagnosis/disease you are looking for
- Comments may be added if needed to provide further details from problem list

If the patient has been admitted previously to your facility or another CARE4 facility and the Patient History was completed, the user may review information and change if needed

- Last Updated and Last date and time and user will be noted
- Open using Edit
- Users can use Remove button if history is no longer relevant/pertinent for Medical/Surgical/Family History
- Social History (double) click on items you wish to remove/undo Note Remove button does not work
- Once Patient History has been reviewed (with or without changes) user can use the Reviewed Med/Sur Hx in footer
- \*\*Last Reviewed date, time and user will be updated once reviewed and changes complete\*\*