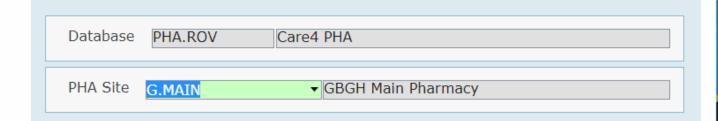

## Site

## Do I have the correct site?

| Mnemonic | Name               |
|----------|--------------------|
| G.MAIN   | GBGH Main Pharmacy |
| M.MAIN   | CGMH Main Pharmacy |
| V.MAIN   | RVH Main Pharmacy  |
| W.MAIN   | HHCC Main Pharmacy |