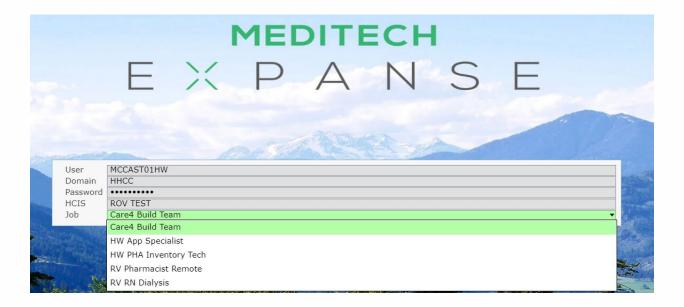

### **Jobs**

Ensure you have the correct job selected for what you are doing some have more than one job defined