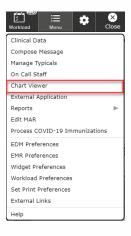

## How to Launch the Chart View

 When inside a patient's chart select the MENU button and then click Chart Viewer

• This creates 2 tabs in the MEDITECH Web Browser

 Drag one tab to a second monitor (if available) or separate the tabs onto a single screen. Note: this will allow physicians to order or document while also being able to look at the entire contents of a patient's chart. If you leave the patient's chart and launch into another chart, then the chart viewer will update to the new patient's chart