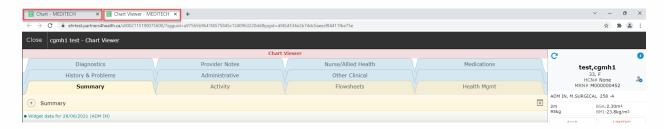

## Overview

The chart viewer allows users to have two windows open. For example – a physician can have the chart open in one window and have the documentation screen open in another.

## How to Launch the Chart View

 When inside a patient's chart select the MENU button and then click Chart Viewer

• This creates 2 tabs in the MEDITECH Web Browser

 Drag one tab to a second monitor (if available) or separate the tabs onto a single screen. Note: this will allow physicians to order or document while also being able to look at the entire contents of a patient's chart. If you leave the patient's chart and launch into another chart, then the chart viewer will update to the new patient's chart