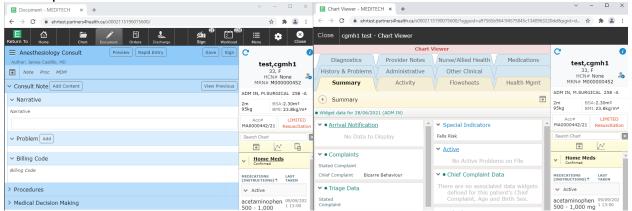

## Overview

The chart viewer allows users to have two windows open. For example – a physician can have the chart open in one window and have the documentation screen open in another.

## How to Launch the Chart View

 When inside a patient's chart select the MENU button and then click Chart Viewer

• This creates 2 tabs in the MEDITECH Web Browser

 Drag one tab to a second monitor (if available) or separate the tabs onto a single screen. Note: this will allow physicians to order or document while also being able to look at the entire contents of a patient's chart. If you leave the patient's chart and launch into another chart, then the chart viewer will update to the new patient's chart