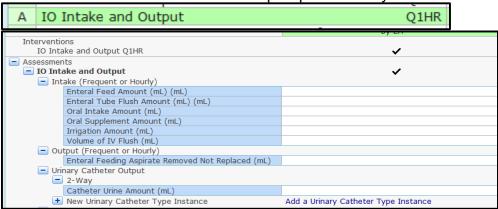

## **HOURLY Intake and Output**

## Options:

Click on and fill out the intake and output queries every hour

Click on the intervention, change mode to flow sheet and document intake and output queries every hour

All I&O from the IO intervention and the IV fluids from MAR and the Blood volumes from TAR – show totals in the Intake and Output panel of the EMR