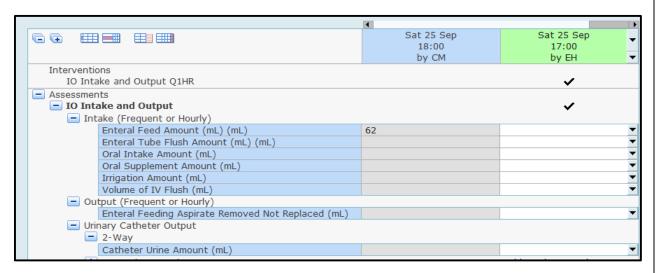

## **HOURLY Intake and Output**

## Options:

Click on and fill out the intake and output queries every hour

Click on the intervention, change mode to flow sheet and document intake and output queries every hour

All I&O from the IO intervention and the IV fluids from MAR and the Blood volumes from TAR – show totals in the Intake and Output panel of the EMR

|                                | 25/09/2021<br>13:00-13:59 | 25/09/2021<br>14:00-14:59 | 25/09/2021<br>15:00-15:59 | 25/09/2021<br>16:00-16:59 | 25/09/2021<br>17:00-17:59 | 25/09/2021<br>18:00-18:59 |
|--------------------------------|---------------------------|---------------------------|---------------------------|---------------------------|---------------------------|---------------------------|
| ntake Total                    | 62 / 1404 mL              | 62 / 1404 mL              | 62 / 1404 mL              | 122 / 1404 mL             | 90 / 1404 mL              | 62 / 1404 mL              |
| utput Total                    | 190 / 1130                |                           |                           |                           | 80 / 1130                 |                           |
| alance                         | -128 / 274                | 62 / 274 mL               | 62 / 274 mL               | 122 / 274 mL              | 10 / 274                  | 62 / 274 mL               |
| rine Output (Average ml/kg/hr) |                           |                           |                           |                           |                           |                           |
| Intake:                        |                           |                           |                           |                           |                           |                           |
| Oral Intake Amount             |                           |                           |                           |                           |                           |                           |
| Enteral Feed Amount (mL)       | 62 / 1114 mL              | 60 / 1114 mL              | 62 / 1114 mL              |
| Enteral Tube Flush Amount (mL) |                           |                           |                           | 60 / 290 mL               | 30 / 290 mL               |                           |
| Irrigation Amount              |                           |                           |                           |                           |                           |                           |
| Output:                        |                           |                           |                           |                           |                           |                           |
| Catheter Urine Amount (mL)     | 190 / 1130                |                           |                           |                           | 80 / 1130                 |                           |
| 2-Way                          | 190 / 1130                |                           |                           |                           | 80 / 1130                 |                           |
| D                              |                           |                           |                           |                           |                           |                           |