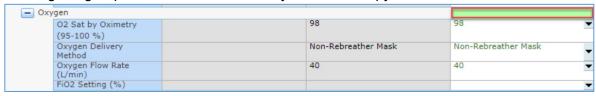

- You can also drag a group of cells
- Select the space above the group of cells that you want to copy

Drag the group of cells to the new cells you want to copy