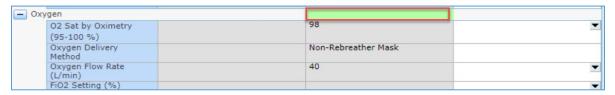

- You can also drag a group of cells
- Select the space above the group of cells that you want to copy

Drag the group of cells to the new cells you want to copy