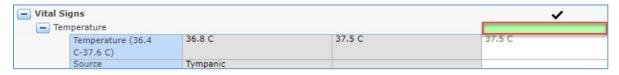

### Drag & Drop

Click in the space above the flowsheet cell that you wish to drag, will highlight in green

• Drag the highlighted green space to above the cell that you want to copy, will highlight in green, and the copied cell value will populate in the new cell in green