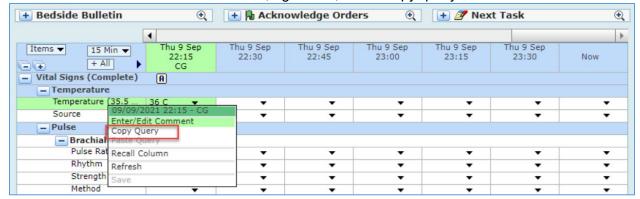

## Copy & Paste - Specialty Care Flowsheet/ Worklist Flowsheet Mode

Click in the last documented cell, right click, select copy query

• Click in the new cell, right click, select paste query

| 3 |      |                   |
|---|------|-------------------|
|   |      |                   |
|   |      |                   |
|   |      |                   |
|   |      |                   |
|   |      |                   |
|   |      |                   |
|   |      |                   |
|   |      |                   |
|   |      |                   |
|   |      |                   |
|   |      |                   |
|   |      |                   |
|   |      |                   |
|   |      |                   |
|   | CARE | Date: Sept. 09/21 |