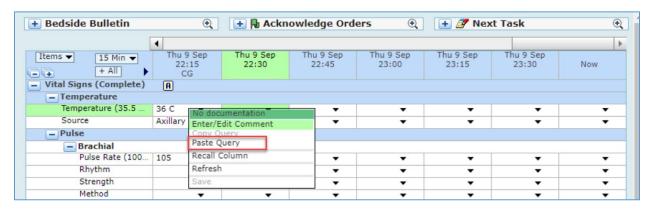

## Copy & Paste - Specialty Care Flowsheet/ Worklist Flowsheet Mode

Click in the last documented cell, right click, select copy query

• Click in the new cell, right click, select paste query

| 3 |      |                   |
|---|------|-------------------|
|   |      |                   |
|   |      |                   |
|   |      |                   |
|   |      |                   |
|   |      |                   |
|   |      |                   |
|   |      |                   |
|   |      |                   |
|   |      |                   |
|   |      |                   |
|   |      |                   |
|   |      |                   |
|   |      |                   |
|   |      |                   |
|   | CARE | Date: Sept. 09/21 |