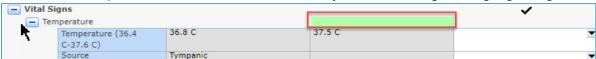

### Drag & Drop

Click in the space above the flowsheet cell that you wish to drag, will highlight in green

• Drag the highlighted green space to above the cell that you want to copy, will highlight in green, and the copied cell value will populate in the new cell in green