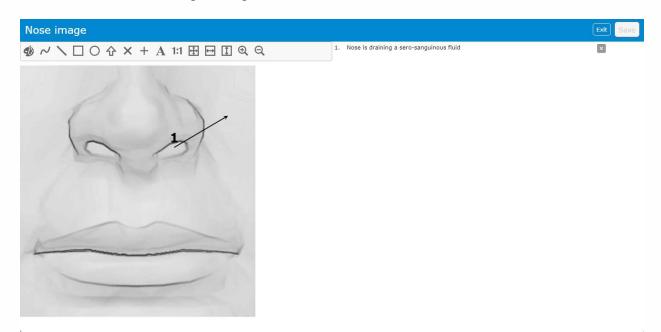

• Select the image that you wish to document on.

• Annotate the image using the various buttons.

• Select **Save** and complete any other documentation before signing the document.