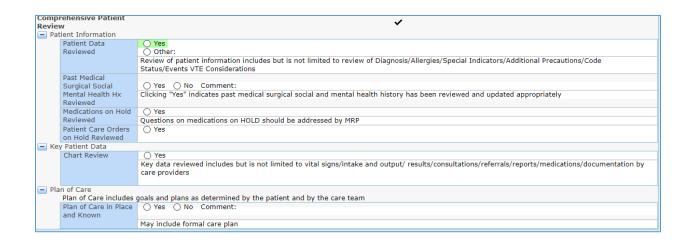

## What is included in the Comprehensive Patient Review?

- Patient Data
- Advanced Directives
- Past Medical, Surgical, Social, and Mental Health History
- eMAR
- Medications on Hold
- Patient Care Orders on Hold
- Pending Consultations
- Patient Chart
- Plan of Care

**Note:** Review ALL orders during the previous 24 hours and verify they are in Meditech by accessing the EMR (order history section, sorted by date)