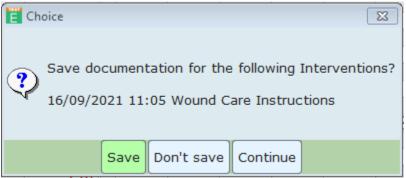

4. To clear these instructions from your worklist click the document button and press save.

5. Press refresh. Continue same steps above (click on status column) to complete wound care instruction from your worklist when they are no longer required.