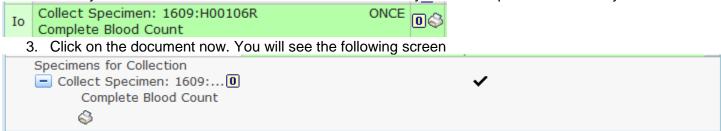

### Example 3: Lab work

- 1. Example Collecting a CBC order. Entering a CBC to be collected (pre-collection label) will reflex a collect specimen order to your worklist.
- 2. Once you have collected and sent blood work to the lab you can complete this item on your worklist.

- 4. Click save and exit. These are your "I did it" orders and will automatically complete off of your worklist once you have saved (completed the collection).
- 5. Press refresh and this order will no longer be displayed on your worklist.