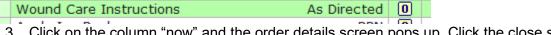

## Example 2: Wound Care Instructions

- 1. Instructions can be added by a provider or discipline for the nurse to acknowledge on the worklist.
- 2. Example: Wound care instructions.

3. Click on the column "now" and the order details screen pops up. Click the close screen once you have viewed instructions.