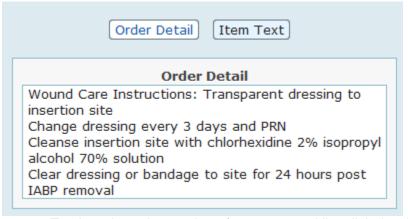

## Example 2: Wound Care Instructions

- 1. Instructions can be added by a provider or discipline for the nurse to acknowledge on the worklist.
- 2. Example: Wound care instructions.

3. Click on the column "now" and the order details screen pops up. Click the close screen once you have viewed instructions.