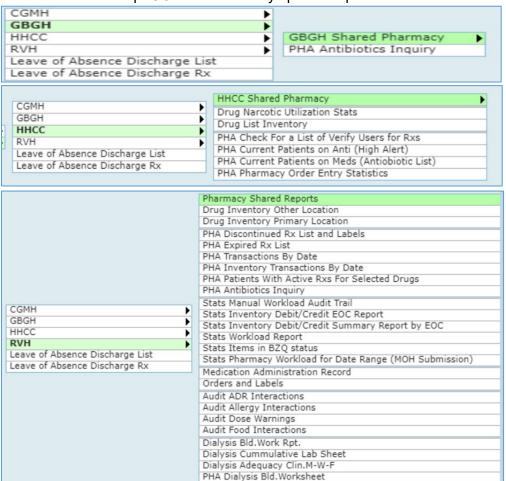

### **Pharmacy - Custom Reports Facility Menu**

All sites Shared Pharmacy include the same reports

All sites except CGMH have facility specific reports