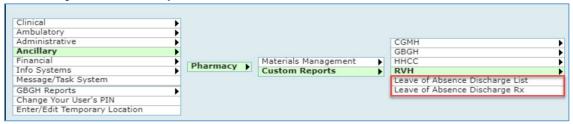

#### Pharmacy - Custom Reports Main Menu

### **Pharmacy - Custom Reports Facility Menu**

All sites Shared Pharmacy include the same reports

All sites except CGMH have facility specific reports