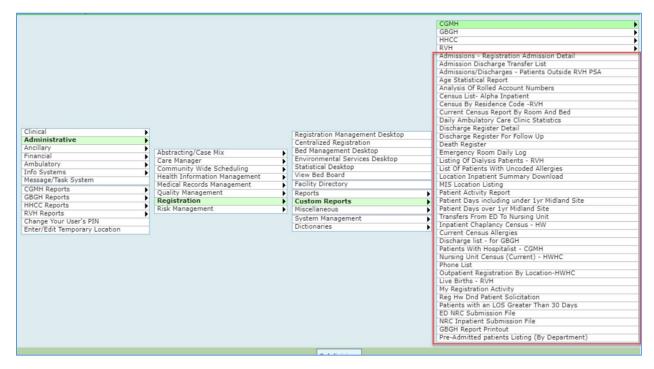

## Registration – Custom Reports Main Menu Test

#### **Registration - Custom Reports Facility Menu Live**

GBGH only has report under facility menu