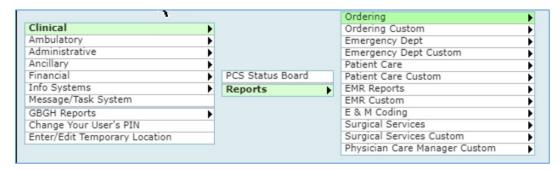

## **CARE4 MODULE NAME: PCS/EDM/SUR**

Clinical Reports Accessing Orders, ED, Patient Care, EMR, Surgical Services

#### Overview

This document provides information on the Clinical Reports menus

Each module includes standard MEDITECH and custom reports

#### **Orders Custom Reports Main Facility Menu**