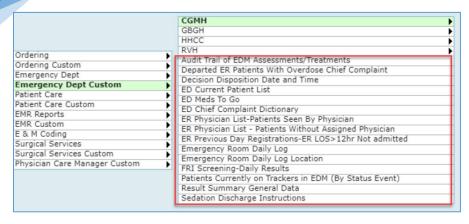

## **CARE4 MODULE NAME: PCS/EDM/SUR**

Clinical Reports Accessing Orders, ED, Patient Care, EMR, Surgical Services

#### Overview

This document provides information on the Clinical Reports menus

Each module includes standard MEDITECH and custom reports

#### Note

- Custom report development and validation is in progress
- If you cannot find a specific report, contact the Go-Live support number and provide report details including the name(s) of Client Server custom reports



#### **Orders Custom Reports Main Facility Menu**



#### **Orders Custom Reports Facility Menu**

No facility specific reports

**ED - Custom Reports Main Menu** 



#### **ED - Custom Reports Facility Menu**

No site specific/shared EDM reports

#### Patient Care - Custom Reports Main Menu



### **Patient Care - Custom Reports Facility Menu**

No site specific/shared EDM reports

#### **EMR - Custom Reports Main Menu**

#### **EMR - Custom Reports Facility Menu**

No custom EMR reports

#### **SUR - Custom Reports Main Menu**



#### **SUR - Custom Reports Facility Menu**



Physician Care Manager - Custom Reports Main Menu

Physician Care Manager - Custom Reports Facility Menu



# **Administrative Reports - Registration**

## Registration – Custom Reports Main Menu Test



#### **Registration - Custom Reports Facility Menu Live**

GBGH only has report under facility menu



# **Ancillary Reports – Pharmacy**

#### Pharmacy - Custom Reports Main M