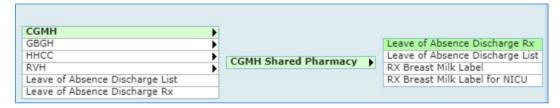

### **Pharmacy - Custom Reports Facility Menu**

All sites Shared Pharmacy include the same reports

All sites except CGMH have facility specific reports