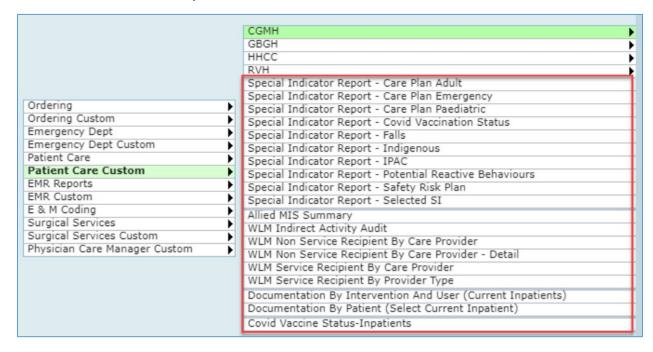

#### Patient Care - Custom Reports Main Menu

### **Patient Care - Custom Reports Facility Menu**

No site specific/shared EDM reports