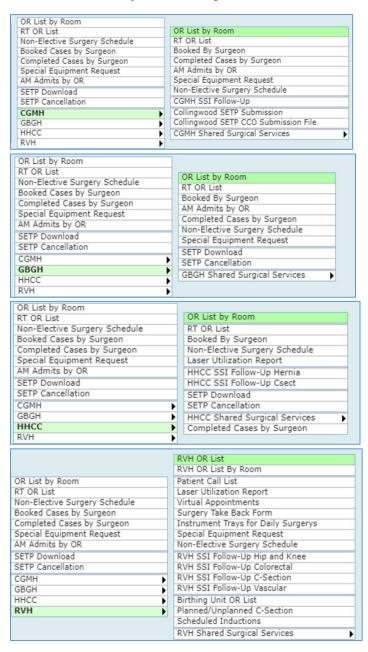

#### **SUR - Custom Reports Facility Menu**

Physician Care Manager - Custom Reports Main Menu

Physician Care Manager - Custom Reports Facility Menu