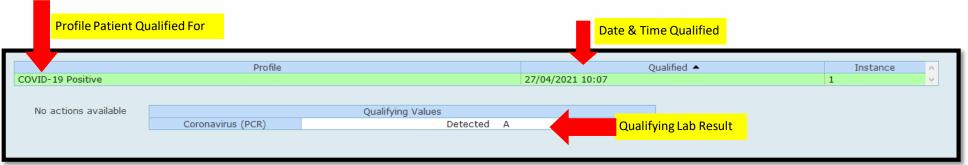

Click on "COVID-19 Positive" to find out more information about why the patient qualified.

**NOTE: CHANGE FROM TRAINING** 

**COVID-19 Positive is the only Surveillance Profile available at Go-Live** 