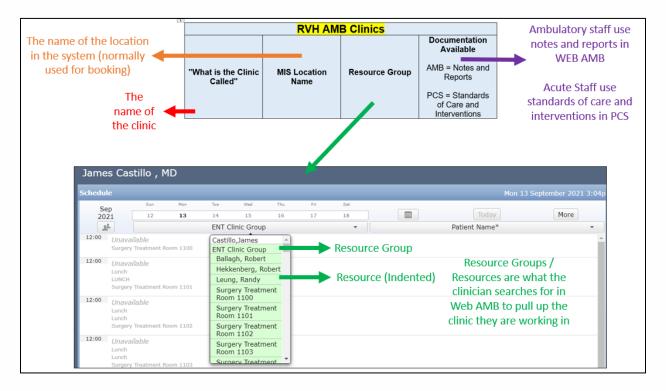

## **Overview**

This document outlines which clinics were scoped to the Web Ambulatory Module versus Web Acute/ PCS. The guide to use the table is below:

| RVH Acute Clinics                                                     |                                                               |                                                               |                                                                                                                                                                                                                                                                                                             |  |
|-----------------------------------------------------------------------|---------------------------------------------------------------|---------------------------------------------------------------|-------------------------------------------------------------------------------------------------------------------------------------------------------------------------------------------------------------------------------------------------------------------------------------------------------------|--|
| "What is the Clinic<br>Called"                                        | MIS Location<br>Name                                          | Resource Group                                                | Documentation<br>Available<br>AMB = Notes and<br>Reports<br>PCS = Standards<br>of Care and<br>Interventions                                                                                                                                                                                                 |  |
| Barrie Endoscopy<br>(BENDO)                                           | Barrie Endoscopy                                              | Barrie Endoscopy                                              | "Barrie Endoscopy<br>Admission Post<br>Procedure<br>Colonoscopy<br>Gastroscopy"                                                                                                                                                                                                                             |  |
| Renal Services                                                        | Renal                                                         | Renal Program                                                 | Standard of Care:<br>SOC RVH Renal                                                                                                                                                                                                                                                                          |  |
| MTC: Infusions                                                        | Medicine<br>Treatment Clinic                                  | Medicine Treatment<br>Clinic                                  | Standard of Care:<br>SOC Infusion Clinic                                                                                                                                                                                                                                                                    |  |
| "STC (AMB Clinic<br>with PCS<br>Intervention for<br>Inpatients Only)" | (AMB Clinic with<br>PCS Intervention<br>for Inpatients Only)" | (AMB Clinic with<br>PCS Intervention<br>for Inpatients Only)" | "STC Cystos and<br>Rechecks STC Ear,<br>Nose, Throat Ax &<br>Tx STC General<br>Surgery Ax Tx STC<br>Gyne Ax Tx STC<br>Hand Therapy<br>Consultation Note<br>STC Ophthalmic<br>Laser Clinic STC<br>Ophthalmology<br>Surgery Treatment<br>STC Pain Clinic<br>STC Post<br>Procedure<br>Recovery STC<br>Urology" |  |