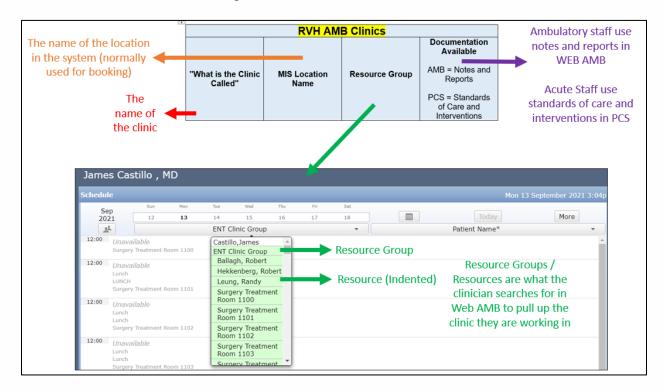

## **Overview**

This document outlines which clinics were scoped to the Web Ambulatory Module versus Web Acute/ PCS. The guide to use the table is below:

| CGMH AMB Clinics            |                      |                                                                                                   |                                                             |  |
|-----------------------------|----------------------|---------------------------------------------------------------------------------------------------|-------------------------------------------------------------|--|
|                             |                      |                                                                                                   | Documentation<br>Available                                  |  |
| "What is the Clinic Called" | MIS Location<br>Name | Resource Group                                                                                    | AMB = Notes and<br>Reports                                  |  |
|                             |                      |                                                                                                   | PCS = Standards<br>of Care and<br>Interventions             |  |
| General Surgery<br>Clinic   | M.GENSUR             | Surgical Clinic                                                                                   | General Surgery<br>Clinic Report                            |  |
| Gynecology Clinic           | M.GYNE               | Gynecology Clinic                                                                                 | Gynecology Clinic<br>Report                                 |  |
| Orthopaedic Clinic          | M.ORTHO              | Orthopaedic Clinic                                                                                | Orthopaedic Clinic<br>Report /<br>Chargeable Items-<br>CGMH |  |
| QBP Joint Bundle            | M.BNDJNT             | Physiotherapists-<br>Joint/Physio Jan<br>Abbott, Physio Pat<br>MacKeracher,<br>Physio Sarah Ewert | Physiotherapy<br>Clinic Visit                               |  |
| OP Physiotherapy            | M.PHYSIO             | Physiotherapists/P<br>hysio Jan Abbott,<br>Physio Pat<br>MacKeracher,<br>Physio Sarah Ewert       | Physiotherapy<br>Clinic Visit                               |  |
| Physio Education<br>Class   | M.PHYSED             | Physio education<br>Class / Physio Hip<br>Education, Physio<br>Knee Education                     | NO<br>DOCUMENTATION                                         |  |
| RAC Clinic                  | M.RAC                | Rapid Assessment<br>Clinic/ Rapid<br>Assessment Clinic                                            | MSK RAC Clinic<br>Report                                    |  |
| APP Clinic                  | M.APP                | APP Clinic / Advanced Practice Physio                                                             | MSK RAC Clinic<br>Report                                    |  |
| Wound Care Clinic           | M.GENSUR             | Wound Clinic /<br>Wound Clinic                                                                    | Wound Care Clinic<br>Report                                 |  |
| OTN                         | M.TELE               | Ontario Telemedicine Network / Telemedicine Consults                                              | OTN Clinic Visit<br>Note                                    |  |