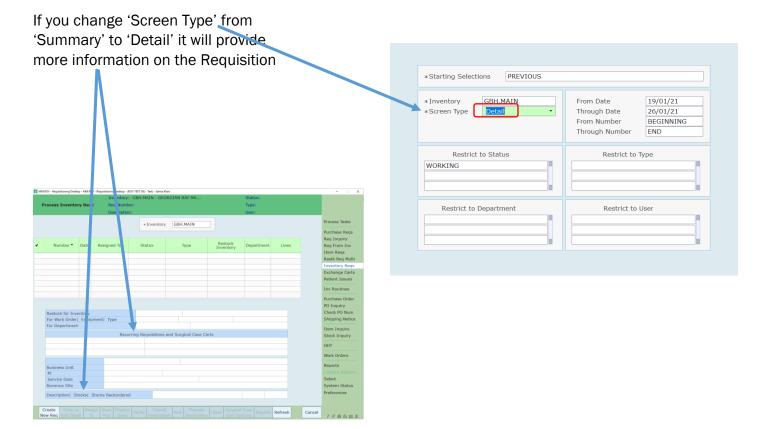

#### Step 3 – Summary or Detail

A new screen will appear where you can review and set the options for what you want to see.