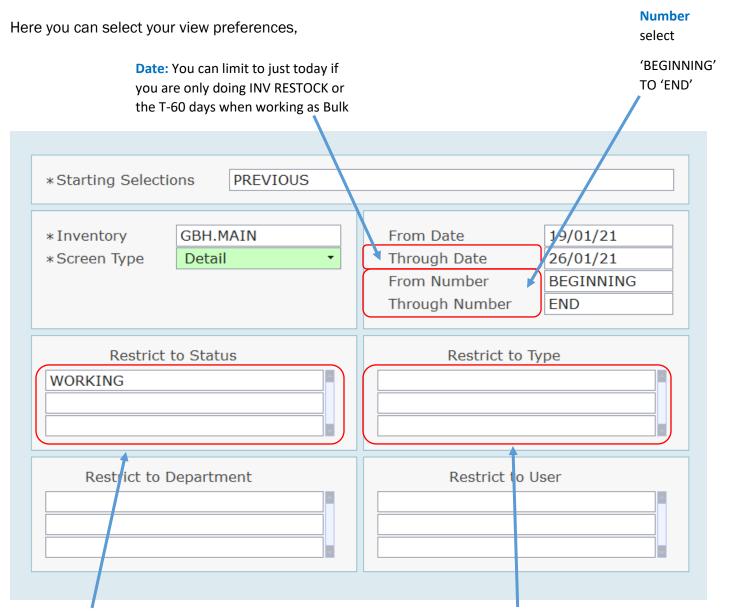

#### Step 4 – Select Criteria

#### **Restrict To Status:**

WORKING

BACKORDER

PICKING

PENDING

If you want to see more you can include CLOSED, CANCELLED etc.

#### **Restrict To Type:**

If you are Bulk you will need to see DEPT and RECURRING

If you are Picker you will need to see INV RESTOCK