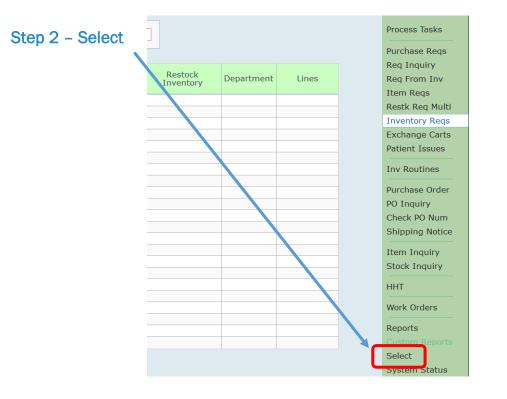

Step 1 – Requisitions Desktop / Inventory Requisition

In the Requisitioning Desktop, click on Inventory Reqs on the right hand side