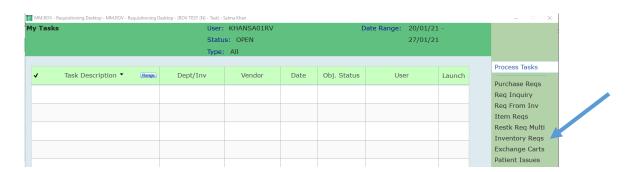

Step 1 – Requisitions Desktop / Inventory Requisition

In the Requisitioning Desktop, click on Inventory Reqs on the right hand side