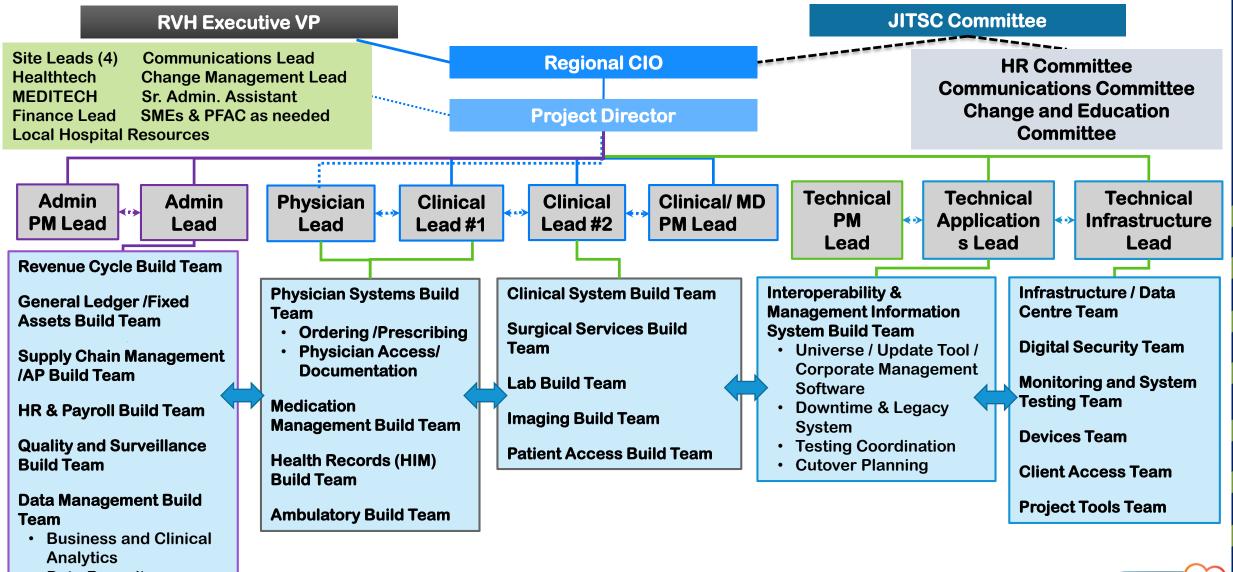

# **Project Team Structure**

# **Project Team Structure**

- Data Repository
- Report Designer

Note: Team working structure shown, not reporting structure.